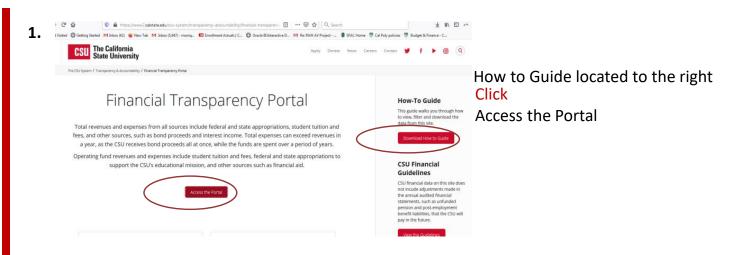

## **Portal URL**

https://www2.calstate.edu/csu-system/transparency-accountability/financial-transparency-portal