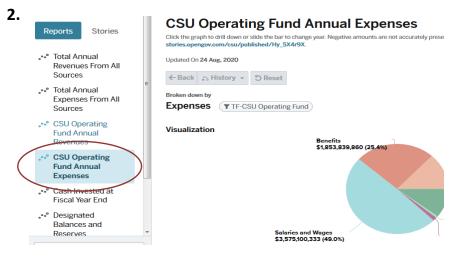

## Click CSU Operating Fund Annual Expenses

Click Filters Click Campus

Click
Deselect all
campuses and
select East Bay