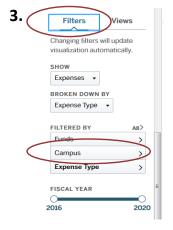

## Click CSU Operating Fund Annual Expenses

Click Filters Click Campus

Click
Deselect all
campuses and
select East Bay