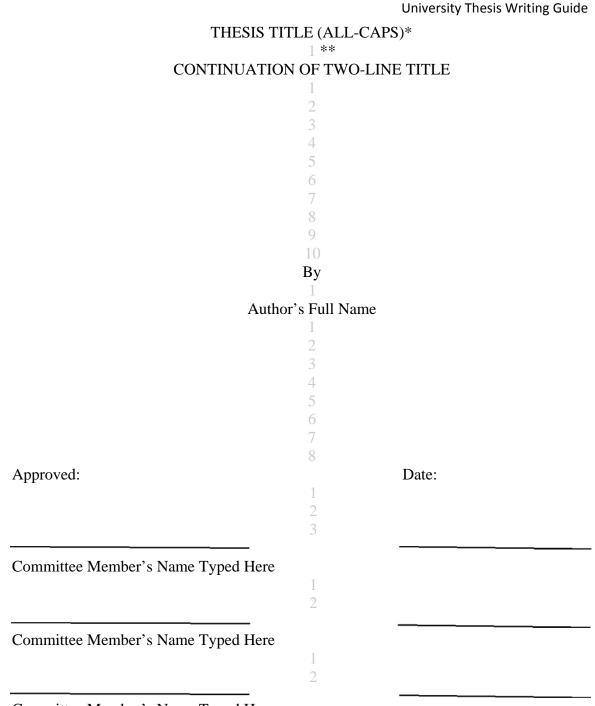

## THESIS TITLE (ALL-CAPS)\* 1\*\* CONTINUATION OF TWO-LINE TITLE

A University Thesis Presented to the Faculty of California State University, East Bay 4 1 2 In Partial Fulfillment of the Requirements for the Degree Master of Science in (Name of Degree) 4 1 2 4 By Author's Full Name

The end of the semester month/year your degree is awarded

19

\*Titles must match on the Title Page and on the Signature Page. \*\* Numbers indicate vertical spacing only; do not type. The three underlines are each 1½" long. Double-space text and center between margins (1½ left, 1" right). This template was prepared using Times New Roman and Microsoft Word. When lining up, template may not match exactly.

Committee Member's Name Typed Here

\*Titles must match on the Title Page and on the Signature Page. \*\* Numbers indicate vertical spacing only; do not type. Double-space text and center between margins (1½" left, 1" right). "Signature" lines should be 2½" in length. "Date" lines should begin 5½" from left edge ("0") of page and should be 2" in length. If your department only requires two signatures, type only two sets of lines. This template was prepared using Times Roman and Microsoft Word (Center proper Roman numeral page number in same place as the Roman numerals on other pages). When lining up, template may not match exactly.