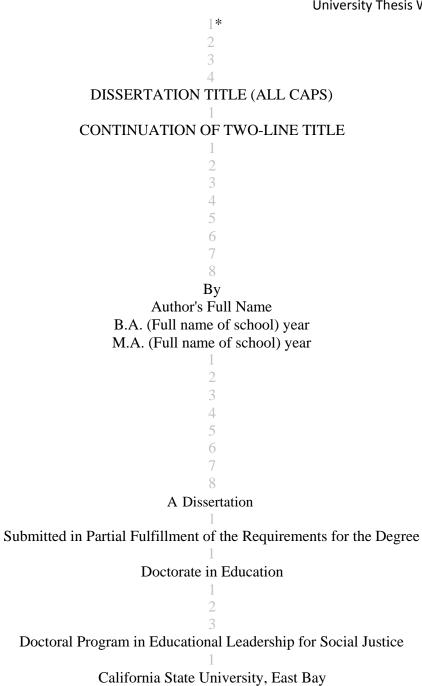

University Thesis Writing Guide

\*\* Date

\* Numbers indicate vertical spacing only; do not type. The three underlines are each 1½" long. Double-space text and center between margins (1½ left, 1" right). This template was prepared using Times New Roman and Microsoft Word. **When lining up, template may not match exactly.** \*\* Use the end of semester month/year your degree is awarded for the date.

\* Numbers indicate vertical spacing only; do not type. The three underlines are each 1½" long. Double-space text and center between margins (1½ left, 1" right). This template was prepared using Times New Roman and Microsoft Word. When lining up, template may not match exactly.