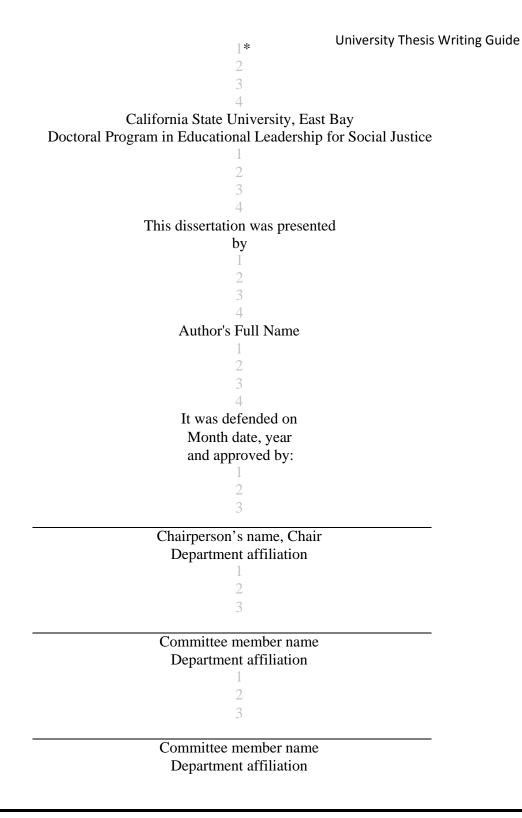

University Thesis Writing Guide

\*\* Date

\* Numbers indicate vertical spacing only; do not type. The three underlines are each 1½" long. Double-space text and center between margins (1½ left, 1" right). This template was prepared using Times New Roman and Microsoft Word. **When lining up, template may not match exactly.** \*\* Use the end of semester month/year your degree is awarded for the date.

\* Numbers indicate vertical spacing only; do not type. The three underlines are each 1½" long. Double-space text and center between margins (1½ left, 1" right). This template was prepared using Times New Roman and Microsoft Word. When lining up, template may not match exactly.