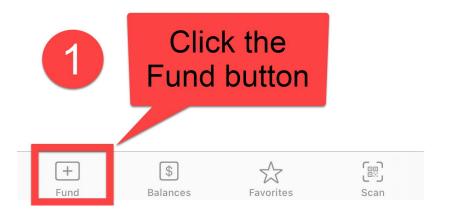

### How to Add Bay Bucks using TouchNet OneCard App

| EAST BAY Bay Card |                                    |  |  |
|-------------------|------------------------------------|--|--|
|                   | Account<br>Issue Date<br>View Card |  |  |
|                   | Door and Access                    |  |  |
|                   | Food and Vending                   |  |  |
|                   | Campus Resources                   |  |  |