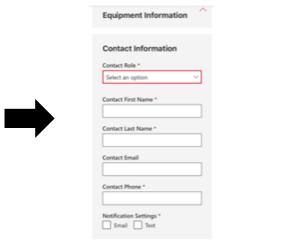

Choose the 2<sup>nd</sup> box: "Account No."

Type in the equipmentspecific Account number. (ex. 501223915)

Report the Issue and submit

Information of person reporting