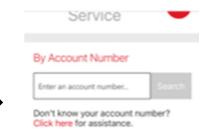

Choose the 2<sup>nd</sup> box: "Account No."

Type in the equipmentspecific Account number. (ex. 501223915)

Report the Issue and submit

Information of person reporting