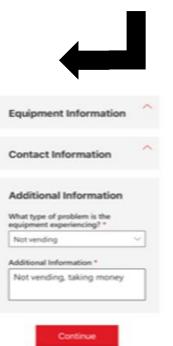

Choose the 2<sup>nd</sup> box: "Account No."

Type in the equipmentspecific Account number. (ex. 501223915)

Report the Issue and submit

Information of person reporting