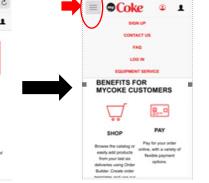

94542-1516

CA

Click the pop-up on top of your cellphone upon scanning

2-page Equipment Confirmation

Click the 3-line drop down at the left upper corner of the page and choose **Equipment Service** 

Find Equipment On Account This app can be used to request repair on you Note: This app does not accept refund