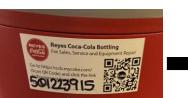

## **How to submit Equipment Service**

All Coke equipment will have a QR Code to scan using your cellphone camera

Linck here for assistance

Please confirm that the following

account information is correct

Choose the 2<sup>nd</sup> box: "Account No."

Type in the equipmentspecific Account number. (ex. 501223915)

Report the Issue and submit

Information of person reporting