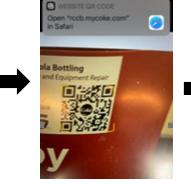

94542-1516

CA

Click the pop-up on top of your cellphone upon scanning

2-page Equipment Confirmation

Click the 3-line drop down at the left upper corner of the page and choose **Equipment Service** 

Find Equipment On Account This app can be used to request repair on you Note: This app does not accept refund