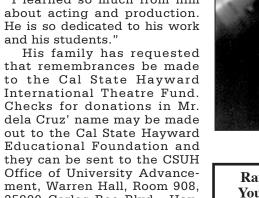

## CSUH Remembers dela Cruz

**dela Cruz,** from page one.

and he started directing plays after becoming adviser to the campus drama club

Mr. dela Cruz was an experienced dancer and actor. His extensive directing career was highlighted by his production of "Oedipus the King", winner of a national award from the American College Theatre Festival.

Mr. dela Cruz directed six CSUH productions in Slovakia, Cyprus and Scotland during the past 12 years. He was scheduled to direct a university production of Shakespeare's Twelfth Night" at the Edinburgh Festival in Scotland next

The "Twelfth Night" and "The Emperor's New Clothes," which he was directing at the time of his death, will open as scheduled July 16 and July 23 respectively. He was also directing a play for children this summer as a part of the annual CSUH Highlands Summer Theatre.

In addition to his work with CSUH students, he was a guest faculty member at several different universities, including the University of the Philippines, the University of Illinois, Columbia University and Cal State Fuller-

Thomas Hird, chairman of the theatre and dance department, said Mr. dela Cruz had earned praise intentionally "for taking the rawest of materials and fashioning theatre artists

who are practicing around the world.

Mr. dela Cruz was also a published poet and recently finished writing a book, "Directing for Theatre, A Personal Approach,' in which he elaborates on observations about his life in the theatre and ideas about acting and directing. It is scheduled to be published by the University of the Philippines Press in November.

PHỞ QUYỀN

Vietnamese Restaurant

www.tsurusushi.com

HOMEBASED

<u>Available</u>

Melanie Gardner, class of 1989. "I learned so much from him about acting and production. He is so dedicated to his work

International Theatre Fund. Checks for donations in Mr. dela Cruz' name may be made out to the Cal State Hayward they can be sent to the CSUH Office of University Advance-25800 Carlos Bee Blvd. Hayward, CA. 94542.